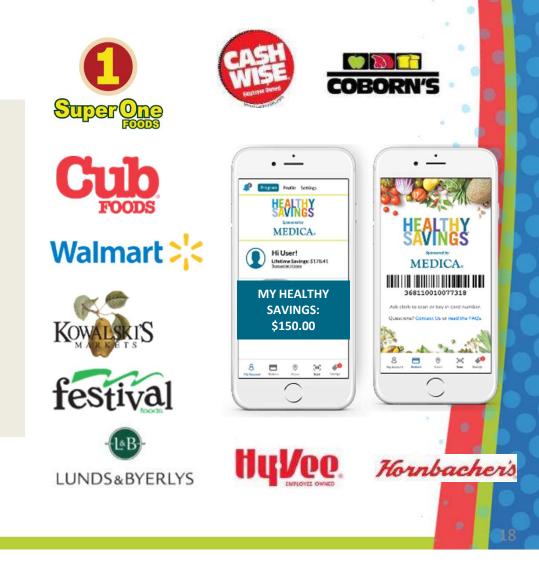

## **Healthy Savings**

Discounts on healthy food

Healthy Savings makes eating healthier easier and more affordable.

The program is easy to use: Members simply shop, scan and save instantly!

- Discounts on healthy foods of up to \$250 per month
- Foods qualified by a third party based on nutrient density; only healthiest 1/3 qualify
- No clipping or downloading coupons needed; all promotions are automatically loaded onto barcode