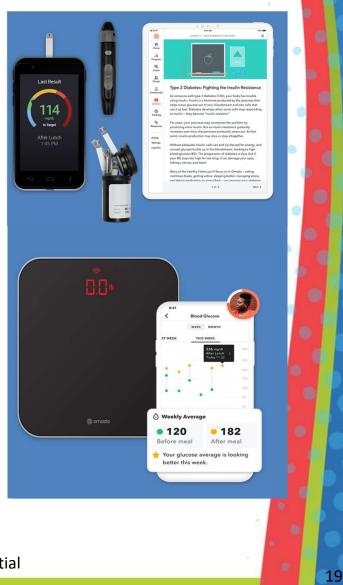

### **Omada for Prevention –**

- A digital lifestyle change program for people at risk for chronic conditions such as:
  - Prediabetes
  - Hypertension
  - High cholesterol
  - Cardiovascular disease

Participants learn how to apply meaningful changes around eating, activity, sleep, and stress, and then focus on sustaining those behaviors

#### **Omada for Diabetes –**

- A program for improving glucose control for people who have been diagnosed with diabetes
  - Reduce number of episodes of low- and high-glucose values to achieve target glucose levels
  - Reduce risk of diabetes complications and decrease diabetes distress
  - Build problem-solving skills and promote confidence to self-manage diabetes or cholesterol medications
  - Encourage safe, achievable lifestyle changes and promote healthy coping