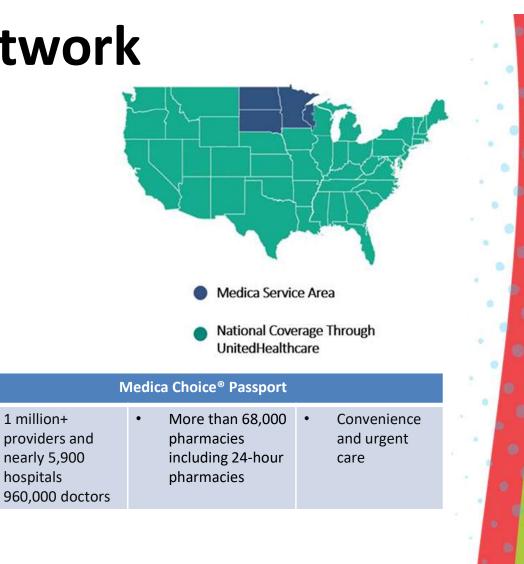

## Learn About Your Network

11

## Network

#### Medica Choice<sup>®</sup> Passport

Access to a large, national network and the freedom to see any provider at any time. A plan that's easy to use - no matter where you live.

- One of the largest networks in the nation
- Nationwide network coverage when you travel
- No referrals needed when you see network providers