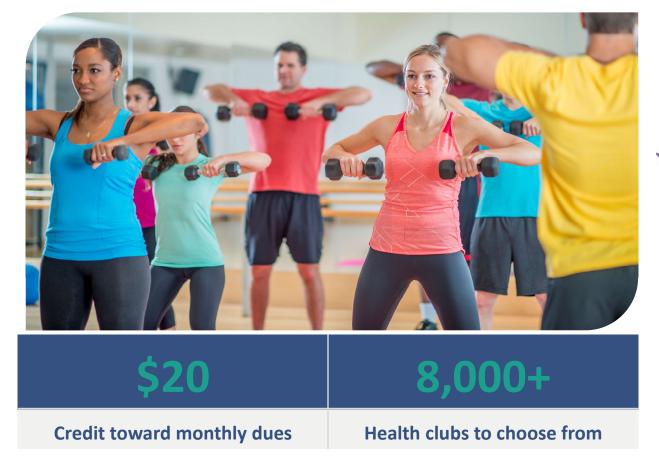

| Lealming New Things                |

New for 2022: \$5/monthly reward upon completion of 7000 steps/15 active minutes/15 workout minutes. 20 days in a calendar month.

## Fit Choices<sup>™</sup> by Medica

Credits











## **Healthy Savings**

Discounts on healthy food

Healthy Savings makes eating healthier easier and more affordable.

The program is easy to use: Members simply shop, scan and save instantly!

- Discounts on healthy foods of up to \$250 per month
- Foods qualified by a third party based on nutrient density; only healthiest 1/3 qualify
- No clipping or downloading coupons needed; all promotions are automatically loaded onto barcode



### **Omada for Prevention –**

- A digital lifestyle change program for people at risk for chronic conditions such as:
  - Prediabetes
  - Hypertension
  - High cholesterol
  - Cardiovascular disease

Participants learn how to apply meaningful changes around eating, activity, sleep, and stress, and then focus on sustaining those behaviors

#### **Omada f